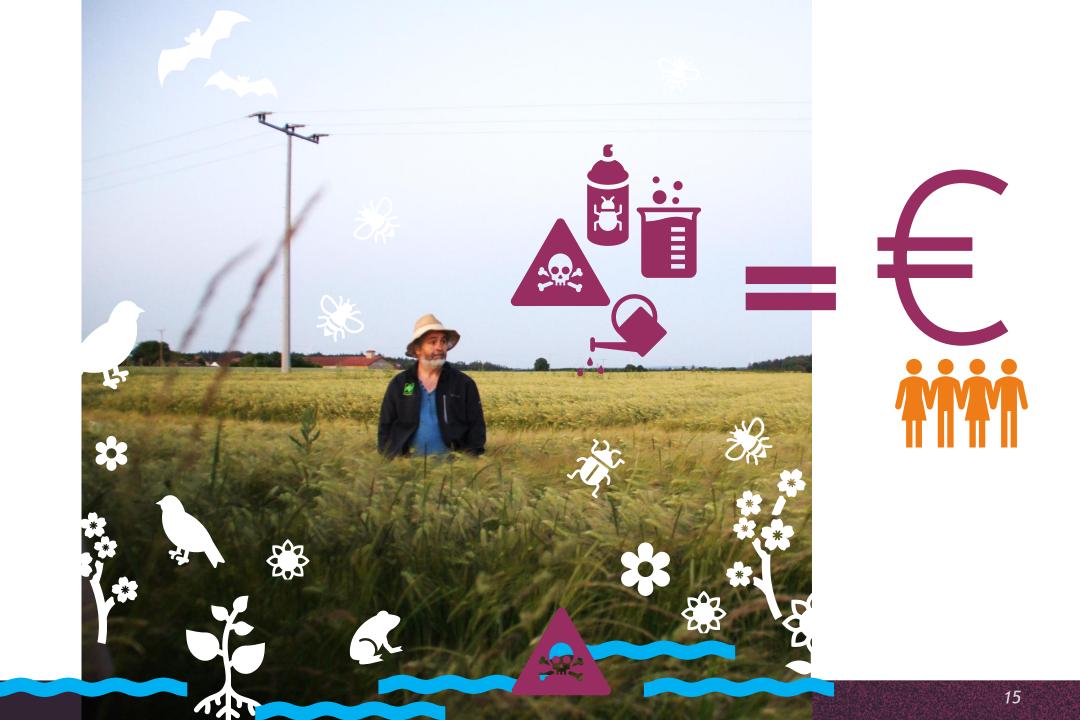

# 10.000.000 €

Yearly sustainability performance of our 180 organic farmers

"What every farmer invests in sustainable practices to prevent damage on environment, biodiversity and society"

### Indicators for biodiversity efforts

Variety of crops Field sizes Landscape elements and flower strips Protected areas Agroforest areas Mowing practices in permanent grassland Use of herbicides and pesticides Measures taken for responsible crop protection Variety of farm animal species GMO in animal feed