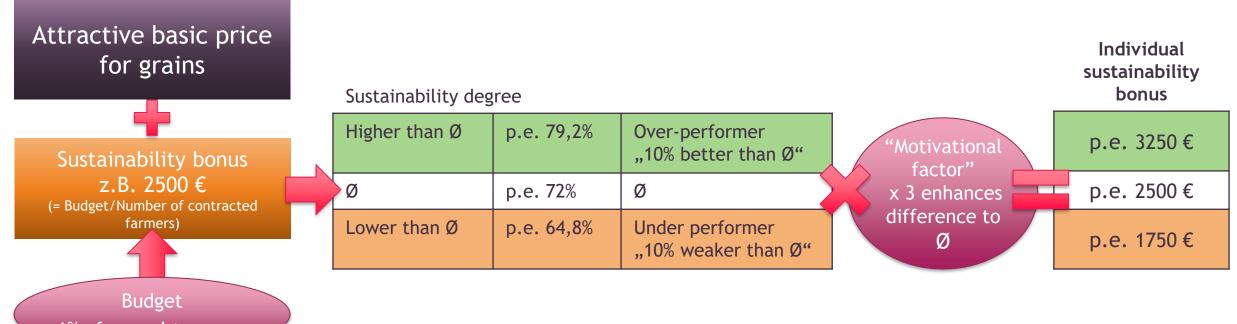

### Calculating an individual sustainability bonus

1% of annual turnover

#### Rewarding sustainability efforts!