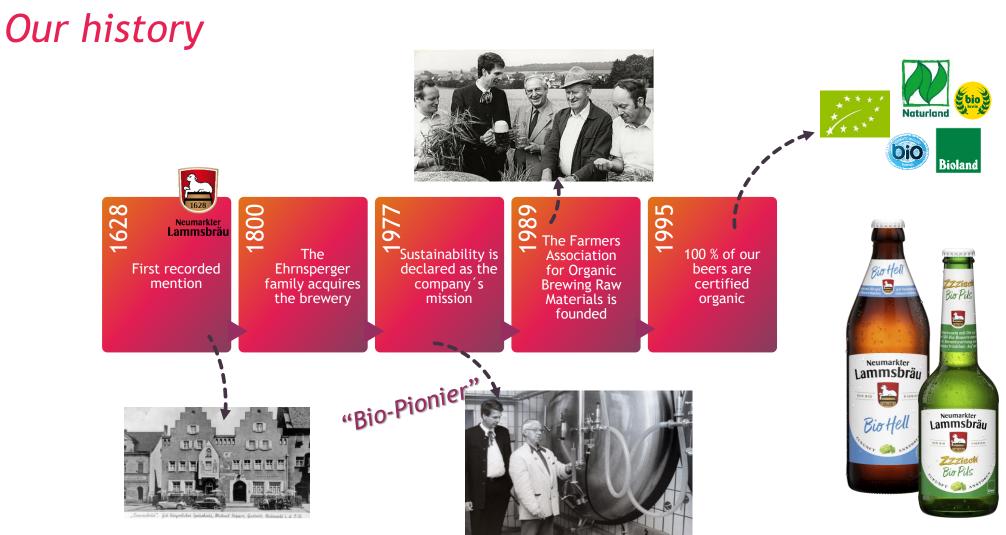

#### Farmers Association or Organic Brewing Raw Materials "Erzeugergemeinschaft für ökologische Braurohstoffe" (EZÖB)

- Around 180 farmers located in our region
- Barley, wheat, spelt and hops 100 % organic (Bioland, Naturland, Biokreis, demeter)
- 5-year contracts with fixed terms and prices ensure stability and inspire motivation
- Additional programmes to support our farmers improving their sustainability performance