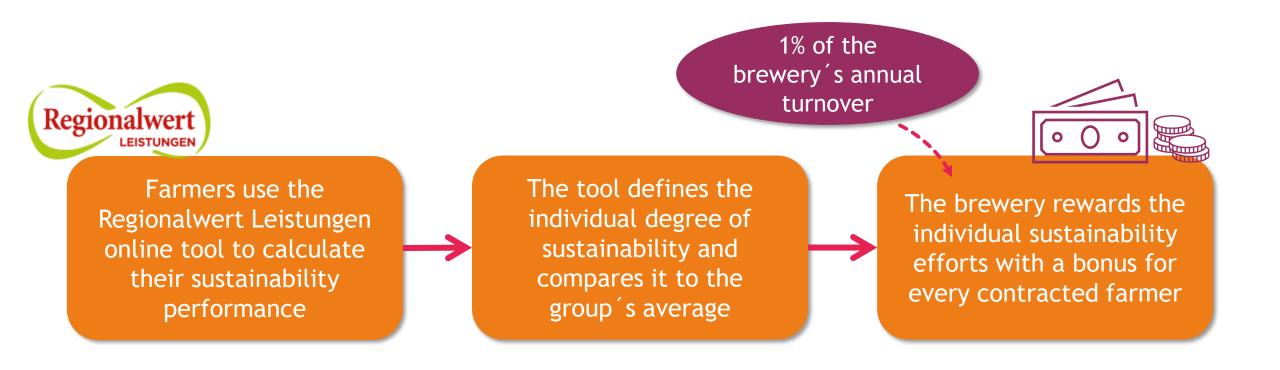

#### How we defined a reward system

#### Rewarding sustainability efforts!

### Calculating an individual sustainability bonus

1% of annual turnover

### Measuring the impact of our organic farmers

Using an online tool provided by Regionalwert Leistungen, we are able to quantify the performance of our farmers across the areas of ecology, social impact, and regional economy.