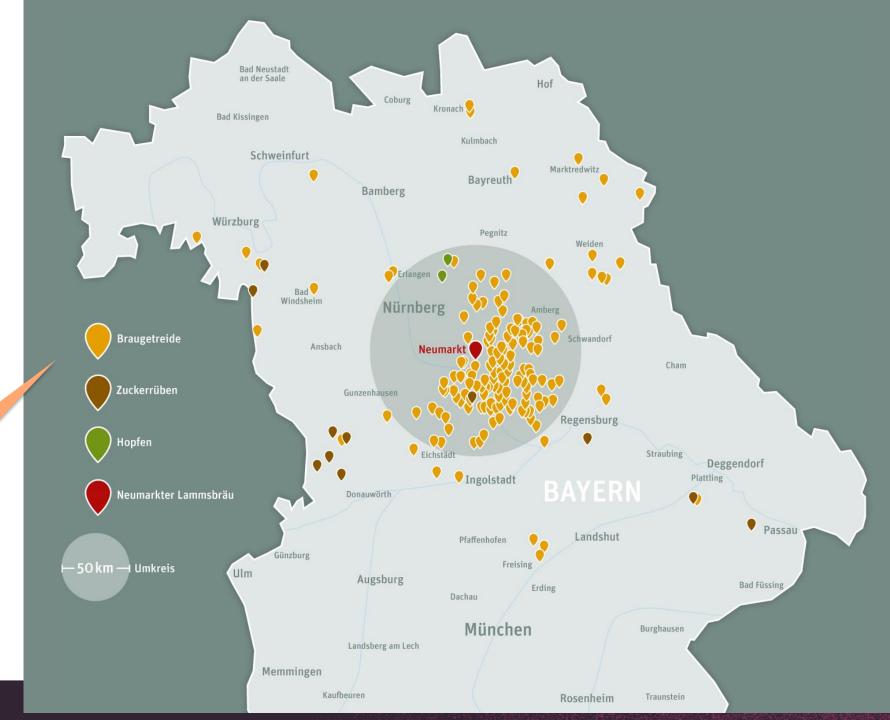

### Locations of our EZÖB farmers

#### Farmers Association or Organic Brewing Raw Materials "Erzeugergemeinschaft für ökologische Braurohstoffe" (EZÖB)

- Around 180 farmers located in our region
- Barley, wheat, spelt and hops 100 % organic (Bioland, Naturland, Biokreis, demeter)
- 5-year contracts with fixed terms and prices ensure stability and inspire motivation
- Additional programmes to support our farmers improving their sustainability performance