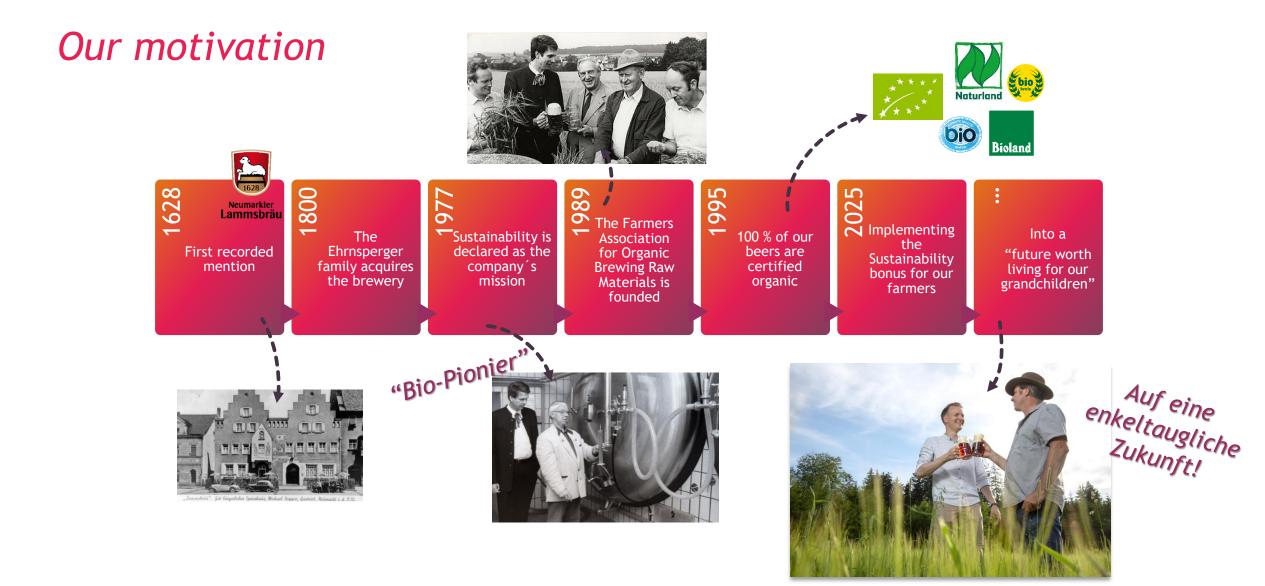

## Neumarkter Lammsbräu

# Rewarding Best Practice Agriculture

How Neumarkter Lammsbräu Measures and Incentivizes Their Farmers' Positive Impact on Biodiversity and Climate

More Than Just Flower Strips -European Conference, Frankfurt, 20. May 2025

#### Neumarkter Lammsbräu - who we are:

- 100 % organic brewery and beverage producer - "from the field to the glass"
- Biggest organic brewery in Germany
- Around 240.000 hl total output of beverages
- Family business of 7 generations
- 145 employees

#### Where we come from: Neumarkt in der Oberpfalz

- 50km south-east of Nuremberg in Bavaria, Germany
- around 40.000 inhabitants

#### Our values in raw material sourcing

**Certification** For high environmental and social standards

Long-term, reliable partnerships Ensuring mutual benefit for all parties

**Regionality** Short distances for more transparency and less emissions

### Our most important partners!

#### Farmers Association or Organic Brewing Raw Materials "Erzeugergemeinschaft für ökologische Braurohstoffe" (EZÖB)

- Around 180 farmers located in our region
- Barley, wheat, spelt and hops 100 % organic (Bioland, Naturland, Biokreis, demeter)
- 5-year contracts with fixed terms and prices ensure stability and inspire motivation
- Additional programmes to support our farmers improving their sustainability performance

## Joining forces for biodiversity - over the last 15 years

### Learning and growing together

- Seminars
- Excursions
- Knowledge-sharing and networking events

Next step: Measuring and rewarding positive impact!

### Measuring the impact of our organic farmers

Using an online tool provided by Regionalwert Leistungen, we are able to quantify the performance of our farmers across the areas of ecology, social impact, and regional economy.